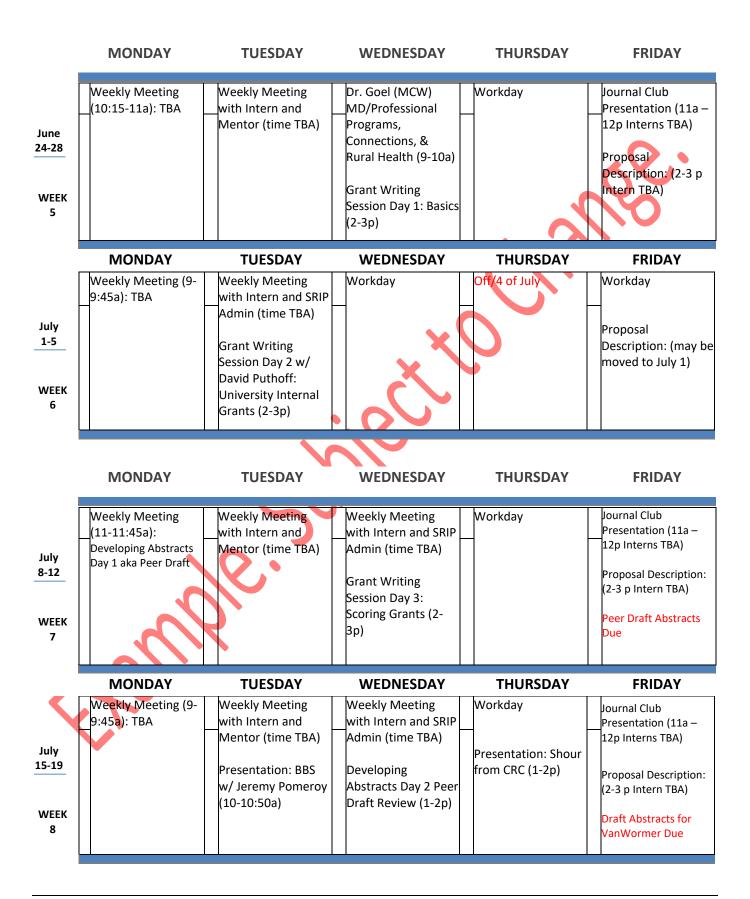

## **APPENDICES**

Appendix A – 2024 SRIP Calendar (subject to change; please follow the SRIP Teams Calendar as summer progresses)

|                                | MONDAY                                                                                                                                  | TUESDAY                                                                             | WEDNESDAY                                                                                        | THURSDAY                                                                                                                           | FRIDAY                                                                                      |
|--------------------------------|-----------------------------------------------------------------------------------------------------------------------------------------|-------------------------------------------------------------------------------------|--------------------------------------------------------------------------------------------------|------------------------------------------------------------------------------------------------------------------------------------|---------------------------------------------------------------------------------------------|
| May<br>29 -<br>31<br>WEEK<br>1 |                                                                                                                                         |                                                                                     | Orientation: Onboarding Trainings and Assigned Tasks (see Orientation Week Calendar)             | Orientation: Onboarding Trainings and Assigned Tasks (see Orientation Week Calendar) Literature Review Session Day 1 (1:30- 2:30p) | Orientation: Onboarding Trainings and Assigned Tasks (see Orientation Week Calendar)        |
|                                | MONDAY                                                                                                                                  | TUESDAY                                                                             | WEDNESDAY                                                                                        | THURSDAY                                                                                                                           | FRIDAY                                                                                      |
| June<br>3-7<br>WEEK<br>2       | Weekly Meeting (9-<br>9:45am): Updates<br>and Concept<br>Proposal<br>(confirmed)<br>Literature Review<br>Session Day 2 (1:30-<br>2:30p) | Weekly Meeting with Intern and Mentor (time TBA)                                    | Weekly Meeting with Intern and SRIP Admin (time TBA)                                             | Workday  Public Speaking Toolbox w/ Seth Langreck (9:00a)                                                                          | Workday  Concept Proposal and Bio Due                                                       |
|                                |                                                                                                                                         |                                                                                     | 71                                                                                               |                                                                                                                                    |                                                                                             |
|                                | MONDAY                                                                                                                                  | TUESDAY                                                                             | WEDNESDAY                                                                                        | THURSDAY                                                                                                                           | FRIDAY                                                                                      |
| June 10-14 WEEK 3              | Weekly Meeting<br>(11-11:45a): What<br>ICTR Offers MCHS<br>w/ Palmquist (TBA)                                                           | Weekly Meeting with Intern and Mentor (time TBA)                                    | Presentation: Noel Weber MD on Health Disparities and One's Professional Trajectory (10- 10:50a) | Presentation: MCHS<br>IRB w/ Melissa<br>Hubing (10-10:45a)                                                                         | Proposal Description: (2-3p Intern TBA) Workday                                             |
|                                | MONDAY                                                                                                                                  | TUESDAY                                                                             | WEDNESDAY                                                                                        | THURSDAY                                                                                                                           | FRIDAY                                                                                      |
| June<br>17-21<br>WEEK<br>4     | Weekly Meeting (9-<br>9:45a): TBA                                                                                                       | Weekly Meeting with Intern and Mentor (time TBA)  IRB Meeting (12- 1:30p confirmed) | Weekly Meeting with Intern and SRIP Admin (time TBA)                                             | Presentation w/ Dr<br>Bruce Krawtiz on<br>health and climate<br>change (1-2p)                                                      | Journal Club Presentation (11a – 12p Interns TBA)  Proposal Description: (2-3 p Intern TBA) |