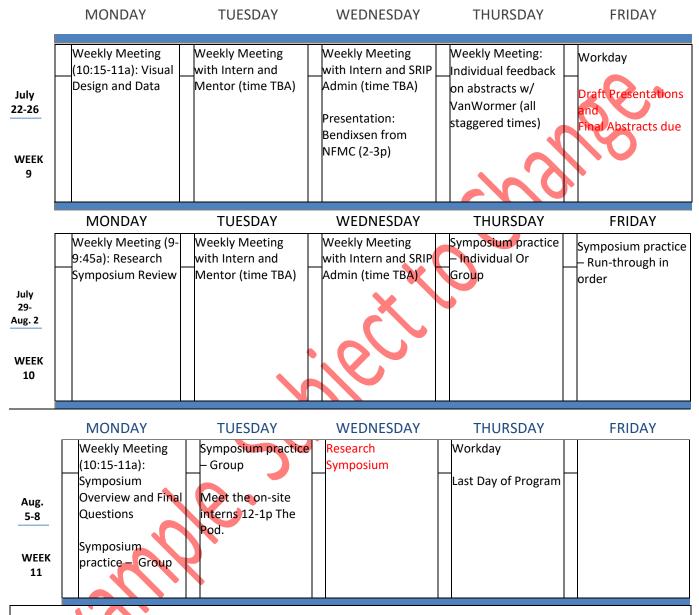

## **APPENDICES**

Appendix A – 2024 SRIP Calendar (subject to change; please follow the SRIP Teams Calendar as summer progresses)

|                                | MONDAY                                                                                                                                  | TUESDAY                                                                             | WEDNESDAY                                                                                        | THURSDAY                                                                                                                           | FRIDAY                                                                                      |
|--------------------------------|-----------------------------------------------------------------------------------------------------------------------------------------|-------------------------------------------------------------------------------------|--------------------------------------------------------------------------------------------------|------------------------------------------------------------------------------------------------------------------------------------|---------------------------------------------------------------------------------------------|
| May<br>29 -<br>31<br>WEEK<br>1 |                                                                                                                                         |                                                                                     | Orientation: Onboarding Trainings and Assigned Tasks (see Orientation Week Calendar)             | Orientation: Onboarding Trainings and Assigned Tasks (see Orientation Week Calendar) Literature Review Session Day 1 (1:30- 2:30p) | Orientation: Onboarding Trainings and Assigned Tasks (see Orientation Week Calendar)        |
|                                | MONDAY                                                                                                                                  | TUESDAY                                                                             | WEDNESDAY                                                                                        | THURSDAY                                                                                                                           | FRIDAY                                                                                      |
| June<br>3-7<br>WEEK<br>2       | Weekly Meeting (9-<br>9:45am): Updates<br>and Concept<br>Proposal<br>(confirmed)<br>Literature Review<br>Session Day 2 (1:30-<br>2:30p) | Weekly Meeting with Intern and Mentor (time TBA)                                    | Weekly Meeting with Intern and SRIP Admin (time TBA)                                             | Workday  Public Speaking Toolbox w/ Seth Langreck (9:00a)                                                                          | Workday  Concept Proposal and Bio Due                                                       |
|                                |                                                                                                                                         |                                                                                     | 71                                                                                               |                                                                                                                                    |                                                                                             |
|                                | MONDAY                                                                                                                                  | TUESDAY                                                                             | WEDNESDAY                                                                                        | THURSDAY                                                                                                                           | FRIDAY                                                                                      |
| June 10-14 WEEK 3              | Weekly Meeting<br>(11-11:45a): What<br>ICTR Offers MCHS<br>w/ Palmquist (TBA)                                                           | Weekly Meeting with Intern and Mentor (time TBA)                                    | Presentation: Noel Weber MD on Health Disparities and One's Professional Trajectory (10- 10:50a) | Presentation: MCHS<br>IRB w/ Melissa<br>Hubing (10-10:45a)                                                                         | Proposal Description: (2-3p Intern TBA) Workday                                             |
|                                | MONDAY                                                                                                                                  | TUESDAY                                                                             | WEDNESDAY                                                                                        | THURSDAY                                                                                                                           | FRIDAY                                                                                      |
| June<br>17-21<br>WEEK<br>4     | Weekly Meeting (9-<br>9:45a): TBA                                                                                                       | Weekly Meeting with Intern and Mentor (time TBA)  IRB Meeting (12- 1:30p confirmed) | Weekly Meeting with Intern and SRIP Admin (time TBA)                                             | Presentation w/ Dr<br>Bruce Krawtiz on<br>health and climate<br>change (1-2p)                                                      | Journal Club Presentation (11a – 12p Interns TBA)  Proposal Description: (2-3 p Intern TBA) |